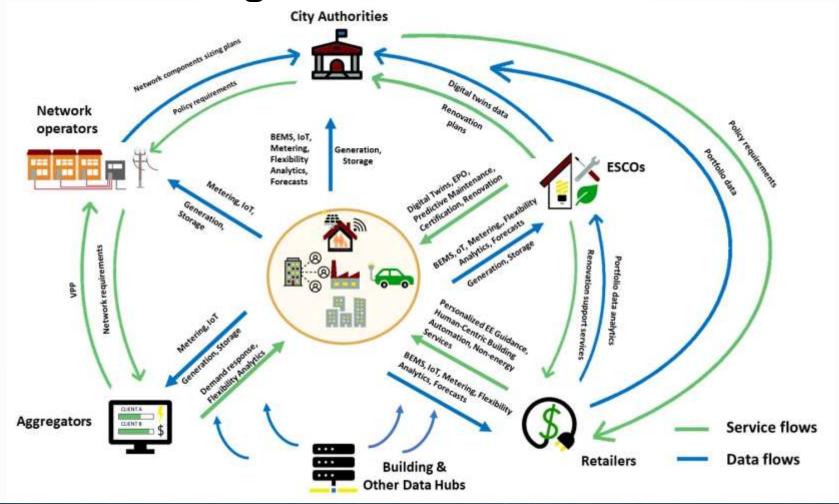

## A bundle of data sharing-driven energy services

- Data-driven Urban Planning → City Authorities
- Evidence-based energy infrastructure planning and sizing → Network Operators (District Heating/ Electricity)
- Advanced renovation support → ESCOs, Construction Companies
- Enhanced Digital Twin for holistic building energy and asset management → ESCOs, Facility Managers
- Bottom-up Portfolio Analytics and Management → Retailers
- Personalized energy analytics and automation -> Prosumers
- Building Energy Performance and Smart Readiness Certification → ESCOs
- VPP Configuration and Residential Demand Response → Aggregators