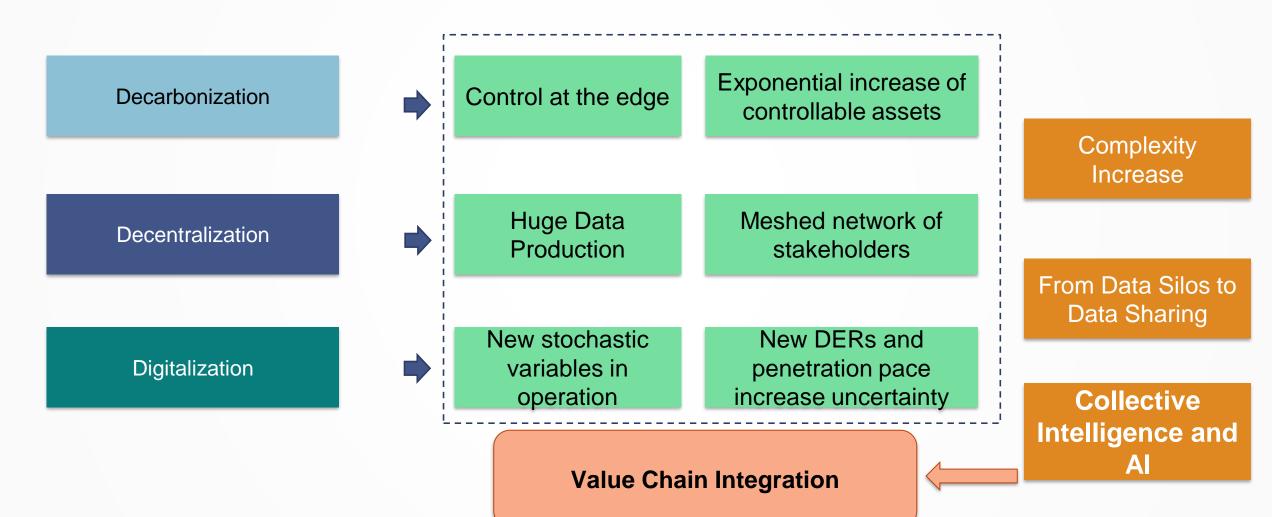

# **Project Presentation**

#### **BEYOND**

A reference big data platform implementation and AI analytics toolkit toward innovative data sharing-driven energy service ecosystems for the building sector and beyond



## A reference big data platform implementation and Al analytics toolkit toward innovative data sharingdriven energy service ecosystems for the building sector and beyond



Topic: LC-SC3-B4E-6-2020 Big Data for Buildings



## **Context**

Big cities don't only consume...



since homes & offices become smarter!



energy...



but also produce vast amount of data...



Does this data availability can lead energy actors to exploit new monetary flows by integrating buildings as active nodes in their business models?





## Why (Big Data for) Buildings?





# Collective Intelligence through Buildings-Data Value Chain Integration





## Trustfulness and Sovereignty in Data Sharing- The BEYOND Approach

#### **Express Needs**

- •Query Building & Evolution
- Combined Data / Intelligence Creation by Provider

#### **Data Matchmaking** Bundle

#### **Deliver Intelligence**

 Interactive Visualizations Scheduled Analytics & Reporting

Data Consumer

#### **Data Analytics Bundle**

#### **Explore & Analyse**

- Data Analysis,
- "Pre-trained" Analytics Execution
- Secure Multi-party Computations
- Privacy-Preserving Analytics Execution

#### Acquire

- Multi-party Data Contract Approval / Negotiation, Contract Signature, Data Payment
- Data / App Access, Data, Decryption, Data Updates Subscription

#### **Get Reimbursed**

- Multi-Party Intelli